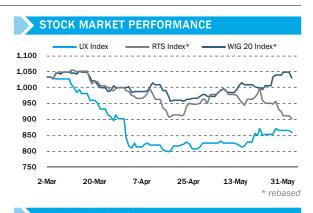

#### Equity

Ukrainian stocks kicked off the week and the new month by moving lower in line with the main European indices on Monday (Jun 3), following another steep slide in the Nikkei on concerns about the stability of the Japanese government bond market. The UX index fell 0.9% to close at 859 points. Volume was light, with leader Motor Sich (MSICH) slipping 0.7% on UAH 2.6mn in deals; no other issue reached the UAH 1mn mark. The remaining blue chips in the UX basket were down nearly uniformly by about 1%, with the exception of Azovstal (AZST), which limited its loss to 0.2% and ended at 60.9 kopecks. Among second-tier names, Krukiv Wagon (KVBZ) saw a substantial change in quotes, dropping 4.0% to just below UAH 24. In Warsaw, Kernel (KER PW) slumped 4.7% as the market continued to digest the company's rather disappointing quarterly results, while Regal Petroleum (RPT LN) shed 5.6% to GBp 21 in London.

#### MARKET INDEXES 1D ch 1M ch YTD Last UX 859.1 -0.9% 4.0% -9.6% RTS 1319.0 -0.9% -7.8% -13.6% WIG20 2443.7 -1.7% 6.0% -5.4% -4.2% -5.4% MSCI EM 998.6 -1.0% S&P 500 1640.4 0.6% 1.6% 17.0%