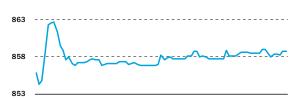

#### UX INTRADAY JUNE 3, 2013

Close as of 31 May 2013, 866.9 868

10:30 11:15 12:00 12:45 13:30 14:15 15:00 15:45 16:30 17:15