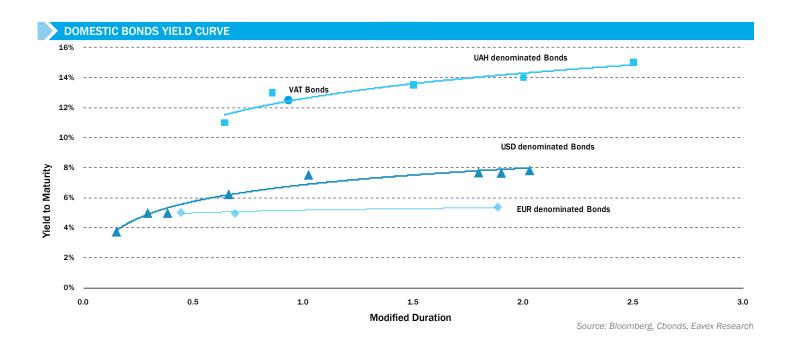

#### FIXED INCOME

| Last  | 1D ch                                          | 1M ch                                                                                | YTD                                                                                                                              |
|-------|------------------------------------------------|--------------------------------------------------------------------------------------|----------------------------------------------------------------------------------------------------------------------------------|
| 315.8 | 2.9%                                           | 13.1%                                                                                | 16.5%                                                                                                                            |
| 608.1 | 1.2%                                           | 4.2%                                                                                 | -2.7%                                                                                                                            |
| 6.9%  | 0.0 p.p.                                       | 0.1 p.p.                                                                             | 0.0 p.p.                                                                                                                         |
| 6.9%  | 0.1 p.p.                                       | 0.6 p.p.                                                                             | -0.7 p.p.                                                                                                                        |
| 7.9%  | 0.1 p.p.                                       | 0.3 p.p.                                                                             | 0.4 p.p.                                                                                                                         |
| 13.0% | 0.0 p.p.                                       | 0.3 p.p.                                                                             | -2.3 p.p.                                                                                                                        |
|       | Last<br>315.8<br>608.1<br>6.9%<br>6.9%<br>7.9% | Last 1D ch   315.8 2.9%   608.1 1.2%   6.9% 0.0 p.p.   6.9% 0.1 p.p.   7.9% 0.1 p.p. | Last 1D ch 1M ch   315.8 2.9% 13.1%   608.1 1.2% 4.2%   6.9% 0.0 p.p. 0.1 p.p.   6.9% 0.1 p.p. 0.6 p.p.   7.9% 0.1 p.p. 0.3 p.p. |