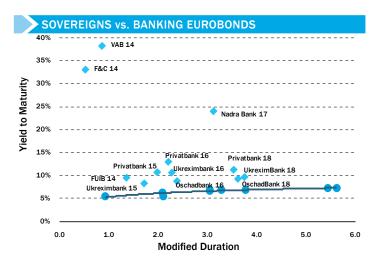

#### **Fixed Income**

Ukrainian sovereign Eurobonds were sluggish on Monday. Ukraine-23s declined by 0.5p.p. closing at 96.8/97.7 (8.0%/7.8%) while Ukraine-17s finished flat at 98.9/99.9 (7.0%/6.8%). Corporate names were down across the board. MHP-15s and Metinvest-15s slid by 0.6p.p. to 105.3/106.1 (7.3%/6.8%) and 105.9/106.8 (7.0%/6.5%), respectively.