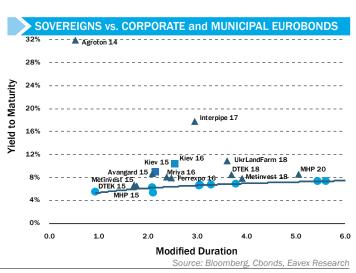

#### **Fixed Income**

Ukrainian sovereign Eurobonds were sluggish on Monday. Ukraine-23s declined by 0.5p.p. closing at 96.8/97.7 (8.0%/7.8%) while Ukraine-17s finished flat at 98.9/99.9 (7.0%/6.8%). Corporate names were down across the board. MHP-15s and Metinvest-15s slid by 0.6p.p. to 105.3/106.1 (7.3%/6.8%) and 105.9/106.8 (7.0%/6.5%), respectively.