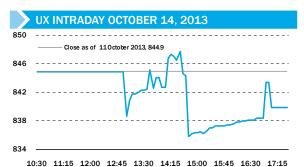

#### Equity

Locally-listed Ukrainian stocks were lower on Monday (Oct 14), failing to follow the gains seen in the major global indices at the end of last week when the Ukrainian Exchange was closed for technical adjustments. In what was effectively a half-day of trading due to a late opening, the UX index slipped 0.6% to close at 840 points. Motor Sich (MSICH) was the biggest casualty, sliding 1.7% to UAH 1562 while leading the exchange on volume with UAH 2.4mn in registered deals. Alchevsk Steel (ALMK) dropped 1.2% to 4.05 kopecks, while CentrEnergo (CEEN) and Raiffeisen Aval (BAVL) edged down by 0.7% and 0.4% respectively. In London, it was a good day for Avangard (AVGR LI), which moved up by 3.7% to USD 11.60, but MHP (MHPC LI) slipped back below the USD 15 level after a 0.9% decline.