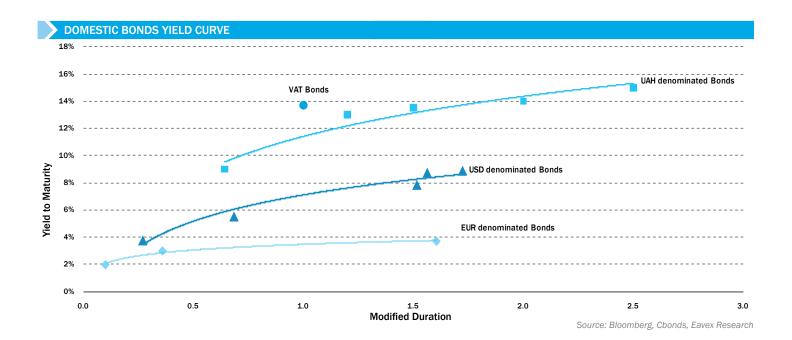

| 4.80%  | S/A              | 6 May 2015    | 40               |  |
| VAT Bonds             |              |             |           |           |                      |        |                  |               |                  |  |
| UA4000082531          |              |             | 14.3%     | 13.8%     | n/a                  | 5.50%  | S/A              | 21 Aug 2015   | 141              |  |
| UA4000082622          |              |             | 14.3%     | 13.8%     | n/a                  | 5.50%  | S/A              | 24 Aug 2015   | 571              |  |
| UA4000083059          |              |             | 14.3%     | 13.8%     | n/a                  | 5.50%  | S/A              | 25 Aug 2015   | 415              |  |

Source: Bloomberg, Chonds, Eavex Research





**Eavex Capital** 

Evropa Plaza

33 Shevchenko Blvd.

Floor 11

Kyiv, Ukraine, 01032

+38 044 590 5454 Telephone: Facsimile: +38 044 590 5464

E-mail: office@eavex.com.ua

Web-page: www.eavex.com.ua Yuriy Yakovenko

Chairman of the Board

yuriy.yakovenko@eavex.com.ua

**SALES & TRADING** 

Pavel Korovitskiy

**Managing Director** 

**Equity and Fixed Income** 

p.korovitsky@eavex.com.ua

Alexander Klymchuk

**Equity & Fixed Income** 

a.klymchuk@eavex.com.ua

Eugene Klymchuk

Fixed Income Sales & Trading

e.klymchuk@eavex.com.ua

Serhiy Scherbaniuk

**Equity Trading** 

s.shcherbaniuk@eavex.com.ua

Nazar Malinyak

**Online Trading** 

n.malinyak@eavex.com.ua

RESEARCH

**Dmitry Churin** 

**Head of Research** 

d.churin@eavex.com.ua

Ivan Dzvinka

**Research Associate** 

i.dzvinka@ea