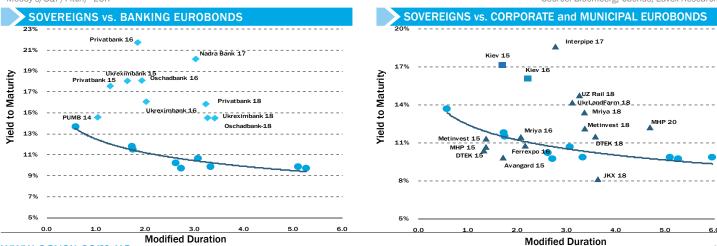

|          |        |          | 20 Mar 2018  | 500    |                      |
|                              | 81.1  | 83.2  | 14.9% | 14.1%  | -17.9%     | 3.4      | 8.88%  | S/A      | ZU WIAI ZUIS | 500    | Caa1//B              |
| Municipal Eurobonds          | 0     | 00.1  | 4=    | 46 === | 0 ==:      | . –      | 0.000  | 6 :      | 0.11         | 0==    |                      |
| City of Kyiv, 2015           | 84.4  | 86.4  | 17.9% | 16.5%  | -8.7%      | 1.7      | 8.00%  | S/A      | 6 Nov 2015   | 250    | Caa1/B-/             |
| City of Kyiv, 2016           | 84.0  | 86.3  | 16.9% | 15.7%  | -9.0%      | 2.2      | 9.375% | S/A      | 30 Jun 2016  | 300    | Caa1/B-/             |

<sup>1</sup>Moody's/S&P/Fitch; \* EUR

Source: Bloomberg, Chonds, Eavex Research





| UKRAINIAN             | DOMESTIC BON | IDS         |           |           |                      |        |                  |               |                  |  |
|-----------------------|--------------|-------------|-----------|-----------|----------------------|--------|------------------|---------------|------------------|--|
| Issue                 | Price (Bid)  | Price (Ask) | YTM (Bid) | YTM (Ask) | Modified<br>Duration | Coupon | Coupon<br>Period | Maturity Date | Volume<br>mn USD |  |
| UAH denominated       | Bonds        |             |           |           |                      |        |                  |               |                  |  |
| UA4000115117          |              |             | 12.5%     | 11.5%     | n/a                  | 10.75% | S/A