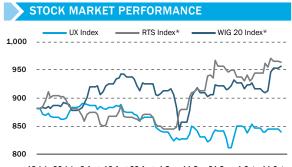

| MARKE   | T INDEXES |       |       |        |
|---------|-----------|-------|-------|--------|
|         | Last      | 1D ch | 1M ch | YTD    |
| UX      | 839.9     | -0.6% | 1.1%  | -11.6% |
| RTS     | 1474.0    | -0.2% | 5.5%  | -3.5%  |
| WIG20   | 2498.8    | 0.4%  | 5.2%  | -3.3%  |
| MSCI EM | 1022.7    | -0.1% | 3.6%  | -3.1%  |
| S&P 500 | 1710.1    | 0.4%  | 1.3%  | 21.9%  |