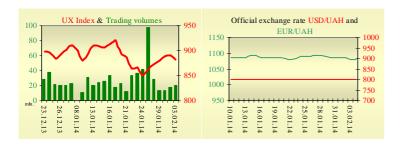

| UX | Index  | Change | Volume, UAH mln. |
|----|--------|--------|------------------|
| UA | 882.60 | -0.79% | 20.6             |

|            | Value for 10:02 |        |
|------------|-----------------|--------|
| Futures    | Index           | Change |
| Dow Jones  | 15 320.00       | 0.18%  |
| S&P 500    | 1 738.60        | 0.33%  |
| NASDAQ 100 | 3 439.25        | 0.26%  |

| Interbank currency — | Bid/Ask            |  |
|----------------------|--------------------|--|
| microank currency —  | closing 3 February |  |
| UAH/US D             | 8.7000 / 8.7400    |  |
| UAH/EUR              | 0.2470 / 0.2477    |  |
| UAH/RUB              | 11.7385 / 11.7985  |  |

#### In Ukraine

Trades on the Ukrainian stock exchange opened by decrease, day passed without certain dynamics. Value of the UX index has declined by 0.79% to 882.60. Share trades capacity on the application market was equal to UAH 8.5 million. Trades capacity on the derivatives market was equal to UAH 1.7 million. Total trades capacity for yesterday — UAH 22.4 million.

From ten shares of an index basket, nine have declined in price. Shares of Alchevsk Metallurgical Plant remained unchanged. Worse than market looked shares of Ukrsotsbank (-5.95%) and Ukrnafta (-2.88%).