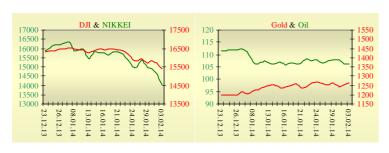

## Morning stock market review 4 February 2014

| Index       | Closing   | Change |
|-------------|-----------|--------|
| Dow Jones   | 15 372.80 | -2.08% |
| S &P 500    | 1 741.89  | -2.28% |
| NASDAQ comp | 3 996.96  | -2.61% |
| FTSE 100    | 6 465.66  | -0.69% |
| CAC 40      | 4 107.75  | -1.39% |
| DAX 30      | 9 186.52  | -1.29% |
| Nikkei 225  | 14 008.47 | -4.18% |

|           | Commodity markets |        |
|-----------|-------------------|--------|
| Oil Brent | 106.04            | -0.33% |
| Gold      | 1 262.00          | 0.87%  |

| Interbank loans | 3 February |        |         |  |
|-----------------|------------|--------|---------|--|
| Interbank Ibans | o/n        | 7 days | 30 days |  |
| KIBID (UAH)     | 3.75       | 4.33   | 2.00    |  |
| KIBOR (UAH)     | 7.86       | 8.00   | 6.00    |  |
| KIBID (USD)     | 2.88       |        |         |  |
| KIBOR (USD)     | 5.88       |        |         |  |

#### Last closure

On Monday, February 3, trades in USA have come to the end with decrease, sending benchmark indexes to their biggest declines since June, as manufacturing in the world's largest economy slowed more than estimated. The Institute for Supply Management's factory index decreased to 51.3 from 56.5 the prior month, the Tempe. The median forecast called for a decrease to 56. Readings above 50 indicate expansion. Treasury Secretary Jacob J. Lew yesterday said the U.S. risks breaching the federal debt limit by the end of this month and called on Congress to raise it immediately to sustain economic momentum. The debt ceiling was suspended through Feb. 7 under an agreement between President Barack Obama and congressional Republicans in October. Telephone shares plunged after AT&T Inc. introduced new service plans, the latest in an escalating price war among wireless carriers. Ford Motor Co. and General Motors Co. fell at least 2.3% after reporting declines in January auto sales. On the day's result, index Dow Jones has declined by 2.08%, S&P has lowered by 2.28%, Nasdaq has decreased by 2.61%.

European stocks declined, following their worst start to a year since 2010, as Lloyds Banking Group Plc dragged a gauge of banks lower and a report showed U.S. manufacturing expanded at the slowest pace in eight months. Markit said its purchasing managers' index for the euro zone's manufacturing sector rose to 54 from 52.7 in December, signaling the fastest expansion since May 2011. The reading was slightly above the preliminary estimate of 53.9 released last month. A reading above 50 indicates an expansion in activity. The euro zone's rebound was led by Germany, where the PMI rose to a 32-month high of 56.5 from 54.3. The rebound was also aided by an acceleration in Spain, while Italy's manufacturing sector slowed slightly and the contraction in France eased. Lloyds posted its biggest drop since September 2012 after saying it set aside 1.8 billion pounds (\$2.9 billion) in the fourth quarter to cover the cost of compensating customers for mis-sold payment protection insurance. Colruyt SA tumbled the most in more than two years after cutting its annual profit forecast. On the day's result, British FTSE has declined by 0.69%, CAC 40 (France) has decreased by 1.39%, DAX (Germany) has lowered by 1.29%.

Februarys' contractual price on Brent oil, decreased by \$0.36 to \$106.04 per barrel.

### Premarket

External background at the opening is negative. The monetary base in Japan spiked 51.9% on year in January, the Bank of Japan said on Tuesday, coming in at 200.414 trillion yen. That follows the 46.6% surge in December, which stood at 193.459 trillion yen. The Asian indexes are decreasing today. Nikkei has lowered by 4.18%, Hong Kong Hang Seng declining by 2.86%.