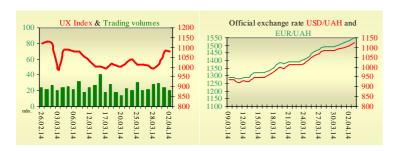

| UX | Index    | Change | Volume, UAH mln. |
|----|----------|--------|------------------|
| UA | 1 076.21 | -0.14% | 19.8             |

| Value for 10:00 |           |        |  |  |
|-----------------|-----------|--------|--|--|
| Futures         | Index     | Change |  |  |
| Dow Jones       | 16 490.00 | 0.01%  |  |  |
| S &P 500        | 1 882.60  | -0.01% |  |  |
| NASDAQ 100      | 3 657.75  | -0.01% |  |  |

#### In Ukraine

Trades on the Ukrainian stock exchange opened on neutral territory, day passed without certain dynamics. Value of the UX index has declined by 0.14% to 1076.21. Share trades capacity on the application market was equal to UAH 5.8 million. Trades capacity on the derivatives market was equal to UAH 3.8 million. Total trades capacity for yesterday — UAH 23.6 million.

From ten shares of an index basket, four stocks have risen. Leaders of growth were shares of Ukrsotsbank (+2.25%) and Ukrnafta (+2.07%). Worse than market looked shares of Raiffeisen Bank Aval (-2.15%). According to a forecast of Finance Minister Oleksandr Shlapak, the economy of Ukraine by results of this year most likely will drop by 3%. The government forecasts 12% inflation growth this year. "We are planning approximate growth of nominal wages by 3.5%, at the same time, inflation - about 12%," Shlapak said. Ukraine plans to raise gas tariffs for the population by an average of 73%.