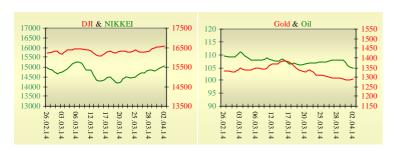

## Morning stock market review 3 April 2014

| Index       | Closing   | Change |  |  |
|-------------|-----------|--------|--|--|
| Dow Jones   | 16 573.00 | 0.24%  |  |  |
| S &P 500    | 1 890.90  | 0.29%  |  |  |
| NASDAQ comp | 4 276.46  | 0.20%  |  |  |
| FTS E 100   | 6 659.04  | 0.10%  |  |  |
| CAC 40      | 4 430.86  | 0.09%  |  |  |
| DAX 30      | 9 623.36  | 0.20%  |  |  |
| Nikkei 225  | 15 071.88 | 0.84%  |  |  |

|           | Commodity markets |        |
|-----------|-------------------|--------|
| Oil Brent | 104.79            | -0.78% |
| Gold      | 1 292.00          | 0.64%  |

| Interbank loans | 2 April |        |         |  |
|-----------------|---------|--------|---------|--|
|                 | o/n     | 7 days | 30 days |  |
| KIBID (UAH)     | 5.43    |        |         |  |
| KIBOR (UAH)     | 12.5    |        |         |  |
| KIBID (USD)     | 4.60    |        |         |  |
| KIBOR (USD)     | 7.80    |        |         |  |

#### Last closure

On Wednesday, April 2, trades in USA have come to the end with growth, as data showing companies added to payrolls last month fueled optimism on growth in the economy. A report from ADP Research Institute showed that U.S. companies hired a net 191,000 workers last month, up from a revised 178,000 in February. That narrowly missed the median estimate for March of 195,000 in survey of economists. A separate release from the Commerce Department showed factory orders climbed 1.6% in February. They dropped in January. Both reports had shown weakness at the beginning of the year as unusually harsh winter temperatures suppressed economic activity. Fed Bank of St. Louis President James Bullard said in a Bloomberg Radio interview that a further slowing of inflation could prompt policy makers to suspend tapering of bond purchases, though he doesn't expect that to happen. On the day's result, index Dow Jones rose by 0.24%, S&P has increased by 0.29%, Nasdaq grew by 0.20%.

On the day's result, British FTSE rose by 0.10%, CAC 40 (France) grew by 0.09%, DAX (Germany) has increased by 0.20%.

Mays' contractual price on Brent oil, decreased by \$0.83 to \$104.79 per barrel.

The Asian indexes are growing today. Nikkei rose by 0.84%, Hong Kong Hang Seng increasing by 0.17%.

Futures on American indexes are slightly changing today from -0.02% to +0.02%.

Russian indexes as of 10:00 a.m. are showing mixed dynamics — RTS decreasing by 0.10%, MICEX growing by 0.34%.