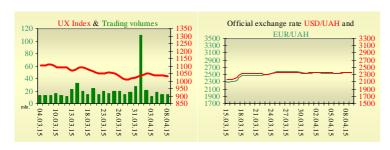

| UX  | Index    | Change | Volume, UAH mln. |
|-----|----------|--------|------------------|
| 021 | 1 032.81 | -0.49% | 15.2             |

| Value for 9:52 |           |        |  |  |
|----------------|-----------|--------|--|--|
| Futures        | Index     | Change |  |  |
| Dow Jones      | 17 801.00 | -0.15% |  |  |
| S&P 500        | 2 072.75  | -0.15% |  |  |
| NASDAQ 100     | 4 371.25  | -0.08% |  |  |

| Into whom by our money | Bid/Ask           |
|------------------------|-------------------|
| Interbank currency —   | closing 08.04     |
| UAH/US D               | 23.5000 / 23.5800 |
| UAH/EUR                | 25.5100 / 25.5900 |
| UAH/RUB                | 0.4370 / 0.4390   |

#### In Ukraine

Trades on the Ukrainian stock exchange opened by decrease, day passed without certain dynamics. Value of the UX index has declined by 0.49% to 1032.81. Share trades capacity on the application market was equal to UAH 4.6 million. Trades capacity on the derivatives market was equal to UAH 5.7 million. Total trades capacity for yesterday — UAH 20.9 million.

From ten shares of an index basket, five declined. Leaders of growth were shares of Enakievo Metallurgical Plant (+3.41%). Worse than market looked shares of Ukrnafta (-0.86%) and Motor Sich (-0.77%).