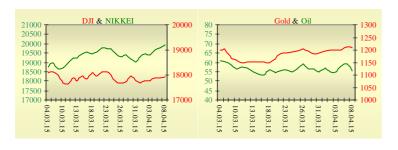

## Morning stock market review 9 April 2015

| Index       | Closing   | Change |
|-------------|-----------|--------|
| Dow Jones   | 17 902.51 | 0.15%  |
| S &P 500    | 2 081.90  | 0.27%  |
| NASDAQ comp | 4 950.82  | 0.83%  |
| FTS E 100   | 6 937.41  | -0.35% |
| CAC 40      | 5 136.86  | -0.28% |
| DAX 30      | 12 035.86 | -0.72% |
| Nikkei 225  | 19 937.72 | 0.75%  |

#### Last closure

On Wednesday, April 8, trades in USA have come to the end with growth, after the latest minutes from the Federal Reserve's March meeting showed the central bank was torn over an interest rate rise. Several members judged economic data will likely to warrant June hike, while others anticipate initial rate hike more likely later in 2015 due to impact of US dollar and oil prices. Minutes showed the Federal Reserve aims for a "fairly gradual pace of normalization" or that a data-dependent approach would not necessarily dictate increases in the target range at every meeting. The Federal Reserve remains on course to start lifting interest rates this year, but when it does so it will raise them gradually, a leading policymaker said. Jerome Powell, a Fed governor, told a conference in New York that he expected progress in the jobs market to continue even after the setback seen in the March payroll numbers, reports Sam Fleming, US economic editor. On the day's result, index Dow Jones rose by 0.15%, S&P has increased by 0.27%, Nasdaq grew by 0.83%.

European stock exchanges closed with decrease of main indexes. German factory orders dropped 0.9% on month in February, which badly missed consensus of +1.5% but did represent an improvement over a 2.6% slump in January. On year, orders -1.3% vs -0.3% a month earlier. Retail sales in the eurozone fell in February after four successive monthly increases, an indication that the boost to the spending power of households from lower oil prices may be waning. The European Union's statistics agency Wednesday said retail sales fell 0.2% from January, but were nevertheless 3.0% higher than in the same month of 2014 after strong rises since September. On the day's result, British FTSE has declined by 0.35%, CAC 40 (France) has decreased by 0.28%, DAX (Germany) has lowered by 0.72%.

The Asian indexes are growing today. Nikkei rose by 0.75%, Hong Kong Hang Seng increasing by 2.82%.

Futures on American indexes are decreasing today from 0.08% to 0.16%. Russian indexes as of 10:00 EET are showing mixed dynamics — MICEX decreasing by 0.65%, RTS growing by 0.08%.