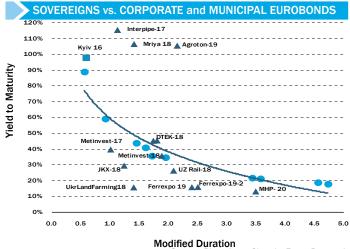

#### **Fixed Income**

Quotes for Ukrainian sovereign Eurobonds surged yesterday after the government agreed to a softer restructuring deal with private creditors. Mid-price for Ukraine-23s jumped 14.0 p.p. to 70.3/72.3 (14.0%/13.4%). In corporate issues, RAILUA-18s rose 5.5 p.p. to 70.0/73.0 (25.4%/23.4%).

| FIXED INC     | ОМЕ    |            |            |           |
|---------------|--------|------------|------------|-----------|
|               | Last   | 1D ch      | 1M ch      | YTD       |
| EMBI+Global   | 438.2  | -3.9%      | 4.7%       | 8.4%      |
| CDS 5Y UKR    | 1450.0 | -39.6%     | -38.3%     | -34.1%    |
| Ukraine-17    | 24.1%  | -14.4 p.p. | -13.5 p.p. | -1.5 p.p. |
| MHP-20        | 13.0%  | -1.0 p.p.  | -0.6 p.p.  | -4.5 p.p. |
| Ukraine-23    | 13.7%  | -4.3 p.p.  | -5.0 p.p.  | 6.2 p.p.  |
| Privatbank-18 | 29.2%  | 0.0 p.p.   | 0.6 p.p.   | -3.4 p.p. |

#### COMMENTARY

Ukrainian sovereigns saw a tremendous rally after the news broke yesterday, with the benchmark Ukraine-17 issue shooting up by some 15p.p. (28%) to near 70 cents on the dollar. This indicates how significantly international investors view this deal in terms of improving Ukraine's short and mediumterm economic prospects. The 20% principal write-down was the key sticking point, and it represents a compromise that allows both the government and the creditors to save face, as well as to meet the IMF's fiscal requirements. Still, some analysts have opined that the relatively moderate haircut as well as the maturity extension of only 4 years may not be sufficient to bring Ukrainian debt down to a sustainable level over the long term. In our view, however, short and medium-term considerations certainly trump the long term for Ukraine right now, and reaching an acceptable debt deal is paramount in moving forward with the country's tough reform agenda. We therefore take an optimistic view of the announced deal, assuming it is passed. We also think the issue of the Russian-owned USD 3bn bond is being overblown; the actual haircut amount on this bond would be only USD 600mn, and so the larger issue would be extending the maturity. We suppose that between now and the December maturity, some sort of political compromise will be brokered by the West with Russia in regard to this bond. Ukraine clearly has some legal leverage to demand state-to-state compensation following the seizure of Crimea by Moscow last year. With the debt question apparently near resolution, the remaining big issue for Kyiv is the development of the situation in the Donbass, given that political provisions of the Minsk ceasefire agreement on re-integrating the separatist republics into Ukraine are unlikely to be implemented.