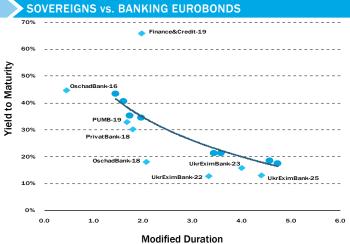

#### **Fixed Income**

Quotes for Ukrainian sovereign Eurobonds surged yesterday after the government agreed to a softer restructuring deal with private creditors. Mid-price for Ukraine-23s jumped 14.0 p.p. to 70.3/72.3 (14.0%/13.4%). In corporate issues, RAILUA-18s rose 5.5 p.p. to 70.0/73.0 (25.4%/23.4%).

| FIXED INC     | ОМЕ    |            |            |           |
|---------------|--------|------------|------------|-----------|
|               | Last   | 1D ch      | 1M ch      | YTD       |
| EMBI+Global   | 438.2  | -3.9%      | 4.7%       | 8.4%      |
| CDS 5Y UKR    | 1450.0 | -39.6%     | -38.3%     | -34.1%    |
| Ukraine-17    | 24.1%  | -14.4 p.p. | -13.5 p.p. | -1.5 p.p. |
| MHP-20        | 13.0%  | -1.0 p.p.  | -0.6 p.p.  | -4.5 p.p. |
| Ukraine-23    | 13.7%  | -4.3 p.p.  | -5.0 p.p.  | 6.2 p.p.  |
| Privatbank-18 | 29.2%  | 0.0 p.p.   | 0.6 p.p.   | -3.4 p.p. |

#### COMMENTARY

Ukrainian sovereigns saw a tremendous rally after the news broke yesterday, with the benchmark Ukraine-17 issue shooting up by some 15p.p. (28%) to near 70 cents on the dollar. This indicates how significantly international investors view this deal in terms of improving Ukraine's short and mediumterm economic prospects. The 20% principal write-down was the key sticking point, and it represents a compromise that allows both the government and the creditors to save face, as well as to meet the IMF's fiscal requirements. Still, some analysts have opined that the relatively moderate haircut as well as the maturity extension of only 4 years may not be sufficient to bring Ukrainian debt down to a sustainable level over the long term. In our view, however, short and medium-term considerations certainly trump the long term for Ukraine right now, and reaching an acceptable debt deal is paramount in moving forward with the country's tough reform agenda. We therefore take an optimistic view of the announced deal, assuming it is passed. We also think the issue of the Russian-owned USD 3bn bond is being overblown; the actual haircut amount on this bond would be only USD 600mn, and so the larger issue would be extending the maturity. We suppose that between now and the December maturity, some sort of political compromise will be brokered by the West with Russia in regard to this bond. Ukraine clearly has some legal leverage to demand state-to-state compensation following the seizure of Crimea by Moscow last year. With the debt question apparently near resolution, the remaining big issue for Kyiv is the development of the situation in the Donbass, given that political provisions of the Minsk ceasefire agreement on re-integrating the separatist republics into Ukraine are unlikely to be implemented.