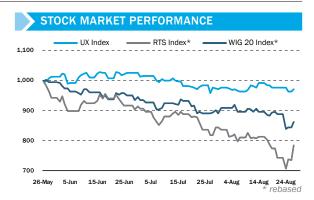

### **Equity**

Ukrainian equities finished mostly in the black on Thursday (Aug 27), boosted by the announcement that the Finance Ministry has reached a deal to restructure USD 19bn in sovereign debt. The UX index rose 0.9% to end at 972 points. Top liquid name Motor Sich (MSICH) failed to react the news, however, closing nearly unchanged at UAH 2606. Meanwhile, CentrEnergo (CEEN) advanced by 2.6% to UAH 7.30 and DonbasEnergo (DOEN) gained 0.8% to UAH 19.27. In second-tier issues, low-liquidity UkrTelecom (UTLM) jumped 7.0% to 15 kopecks from its previous listing. On the interbank currency market the hryvnia added 1.8% against the dollar, closing at bid/ask of 21.00/21.20 UAH/USD. In London trading, Ferrexpo (FXPO) picked up 3.9% to get back to GBp 60 per share as European bourses recovered some of their recent losses. Warsaw-listed Ukrainian names were broadly higher as well, with Kernel (KER) adding 3.8% to PLN 38.80 and Astarta (AST) climbing 2.6% to PLN 31.30.

#### **POLITICS AND ECONOMICS**

> 20% Haircut Deal Confirmed; Russia Won't Participate

| MARKE   | T INDEXES |       |       |        |
|---------|-----------|-------|-------|--------|
|         | Last      | 1D ch | 1M ch | YTD    |
| UX      | 972.1     | 0.9%  | 1.4%  | -5.9%  |
| RTS     | 804.9     | 6.7%  | -4.2% | 1.8%   |
| WIG20   | 2117.8    | 2.1%  | -3.3% | -8.6%  |
| MSCI EM | 813.1     | 3.3%  | -8.9% | -15.0% |
| S&P 500 | 1987.7    | 2.4%  | -3.9% | -3.5%  |