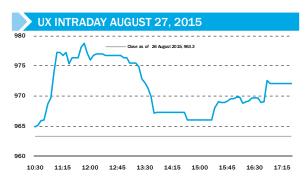

### **Equity**

Ukrainian equities finished mostly in the black on Thursday (Aug 27), boosted by the announcement that the Finance Ministry has reached a deal to restructure USD 19bn in sovereign debt. The UX index rose 0.9% to end at 972 points. Top liquid name Motor Sich (MSICH) failed to react the news, however, closing nearly unchanged at UAH 2606. Meanwhile, CentrEnergo (CEEN) advanced by 2.6% to UAH 7.30 and DonbasEnergo (DOEN) gained 0.8% to UAH 19.27. In second-tier issues, low-liquidity UkrTelecom (UTLM) jumped 7.0% to 15 kopecks from its previous listing. On the interbank currency market the hryvnia added 1.8% against the dollar, closing at bid/ask of 21.00/21.20 UAH/USD. In London trading, Ferrexpo (FXPO) picked up 3.9% to get back to GBp 60 per share as European bourses recovered some of their recent losses. Warsaw-listed Ukrainian names were broadly higher as well, with Kernel (KER) adding 3.8% to PLN 38.80 and Astarta (AST) climbing 2.6% to PLN 31.30.